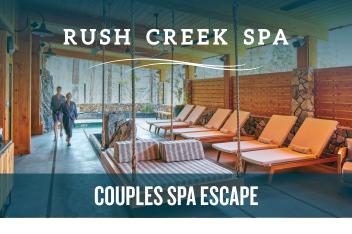

Escape to the spa together for a special time of reflection and renewal. Get into your robes and settle in with side-by-side therapeutic magnesium foot soaks, champagne cocktails and sweet (or savory) treats. Then, let the stress continue to drain away with a rejuvenating 50 minute Swedish massage for each of you. After your massage, relax and enjoy all of our Yosemite inspired spa facilities at your leisure as you finish unwinding and reenergizing, including:

- · Warm waterfall coves
- Revitalizing sensory room
- · Warm river rock beds
- Gentle cool mist shower
- Granite waterfall hot tub
- · Himalayan salt sauna
- Indoor/outdoor lounge areas