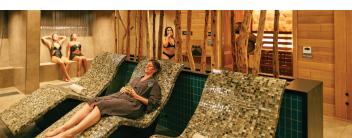

Escape to the spa together for a special time of reflection and renewal. Get into your robes and settle in with side-by-side therapeutic magnesium foot soaks, champagne cocktails and sweet (or savory) treats. Then, let the stress continue to drain away with a rejuvenating 50 minute Swedish massage for each of you. After your massage, relax and enjoy all of our Yosemite inspired spa facilities at your leisure as you finish unwinding and reenergizing, including:

- · Warm waterfall coves
- Revitalizing sensory room
- · Warm river rock beds
- Gentle cool mist shower
- Granite waterfall hot tub
- · Himalayan salt sauna
- Indoor/outdoor lounge areas