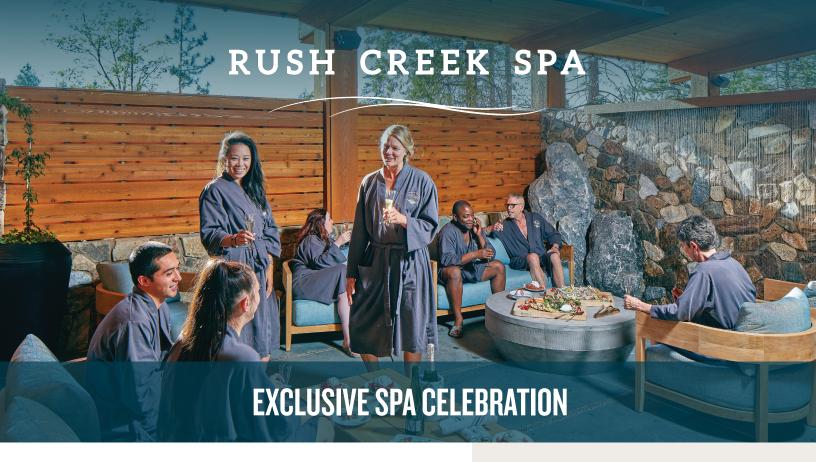

Create unforgettable memories as you indulge in this exclusive use experience, designed specifically for family & friend groups, at the new 5,000 square foot indoor/outdoor Rush Creek Lodge Spa, filled with unexpected elements inspired by the natural beauty and power of Yosemite's magnificent waterfalls, granite formations, rushing rivers, hot springs, fragrant wildflowers and carefree sounds of wildlife.

- Exclusive use of all indoor/outdoor lounge areas and all spa amenities including warm waterfall coves, aromatherapy steam room, Himalayan salt sauna, granite waterfall hot tub, revitalizing sensory room and more
- Four 50-minute Swedish massage or skin care treatments
- Relaxing chair massage (150 minutes total)
- Soothing magnesium foot soak stations
- Signature champagne cocktails & refreshments
- Fresh fruit, healthy snacks & sweet treats