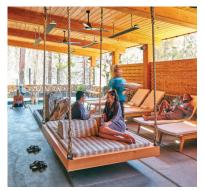

Create unforgettable memories as you indulge in this exclusive use experience, designed specifically for family & friend groups, at the new 5,000 square foot indoor/outdoor Rush Creek Lodge Spa, filled with unexpected elements inspired by the natural beauty and power of Yosemite's magnificent waterfalls, granite formations, rushing rivers, hot springs, fragrant wildflowers and carefree sounds of wildlife.

- Exclusive use of all indoor/outdoor lounge areas and all spa amenities including warm waterfall coves, aromatherapy steam room, Himalayan salt sauna, granite waterfall hot tub, revitalizing sensory room and more
- Four 50-minute Swedish massage or skin care treatments
- Relaxing chair massage (150 minutes total)
- Soothing magnesium foot soak stations
- Signature champagne cocktails & refreshments
- Fresh fruit, healthy snacks & sweet treats